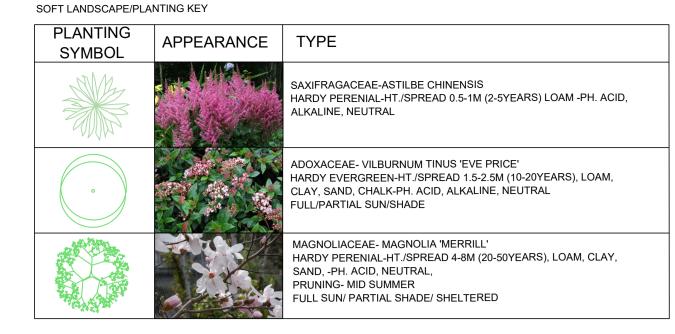

NOTE: INSTALLATION OF PLANTING BY SPECIALIST LANDSCAPE CONTRACTOR, DURING DORMANT PERIOD.

MAINTENANCE REGIME OF REGULAR PRUNING TO BE UNDERTAKEN TO ENSURE LARGER PLANTS ARE CONTAINED.